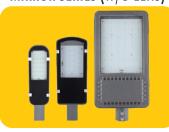

### **LED STREET LIGHTS**

MIRROR SERIES (W/O LENS)

**DOT SERIES (WITH LENS)** 

HIGH MAST LIGHT

**DOLPHIN SERIES** 