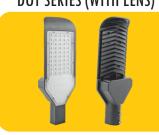

### **LED STREET LIGHTS**

MIRROR SERIES (W/O LENS)

**DOT SERIES (WITH LENS)** 

HIGH MAST LIGHT

**DOLPHIN SERIES** 